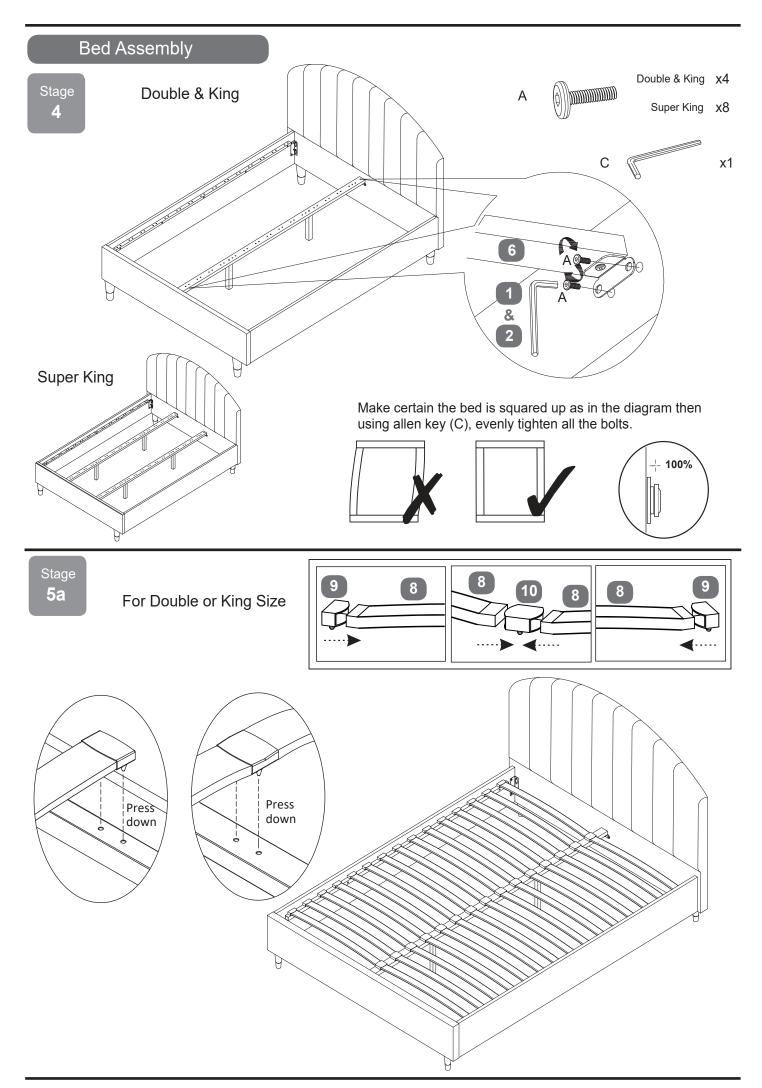

----|
| Α    | Bolts (M8x25mm) | Double & King x12               | 3   | C Allen Key (for M8 bolt)   | x1  | 3   |
| В    | Bolts (M8x16mm) | Double & King x6 Super King x12 | 3   | D Large leg cushion washers | x4  | 3   |

### Additional Tools Required

No Additional Tools Required

#### Care & Maintenance

In the unlikely event of missing or damaged parts, please contact your retailer. Please have this guide at hand quoting the part code reference numbers shown when requesting spare or replacement parts.

# General Hints & Tips



Please retain your assembly instruction and tools provided for future use.

Periodically check that all bolts are still tight.

Assembly requires two persons.





Approximate time to assemble this product

### **Bed Assembly**

Stage **1** 





Page 3 of 5



Page 4 of 5



#### Overall Dimensions (LWH cm)

 Double:
 204.5 x 149 x 120

 King:
 214.5 x 164 x 120

 Super King:
 214.5 x 194.5 x 120



Page 5 of 5