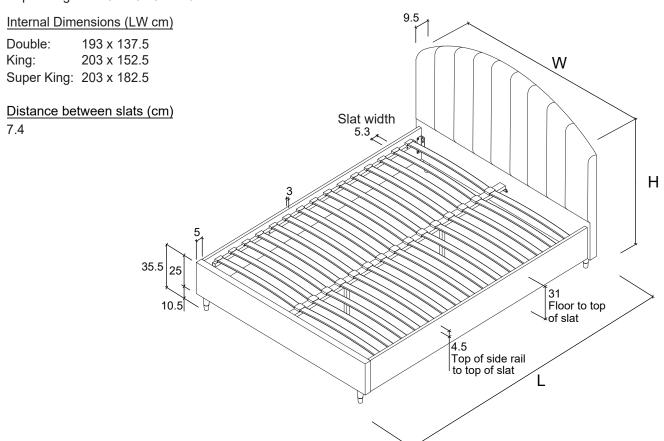

#### Overall Dimensions (LWH cm)

 Double:
 204.5 x 149 x 120

 King:
 214.5 x 164 x 120

 Super King:
 214.5 x 194.5 x 120

Page 5 of 5