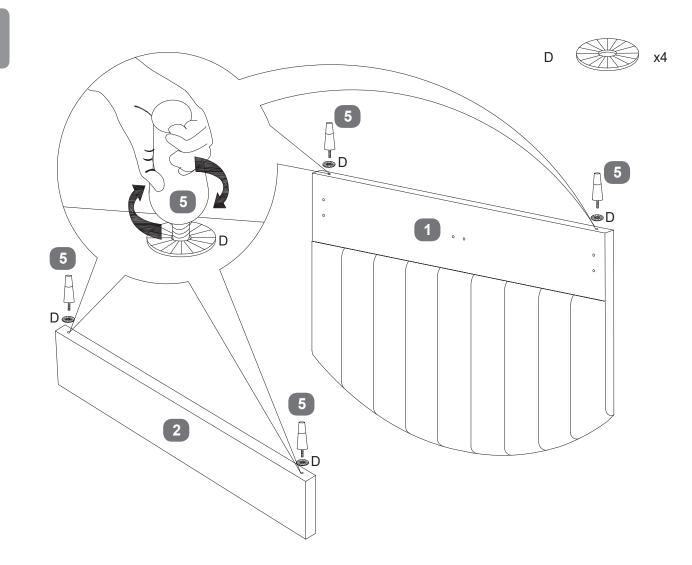

#### HARDWARE NEEDED FOR BED ASSEMBLY

| Code | Description     | Qty                             | Box | Code Description            | Qty | Box |
|------|-----------------|---------------------------------|-----|-----------------------------|-----|-----|
| Α    | Bolts (M8x25mm) | Double & King x12               | 3   | C Allen Key (for M8 bolt)   | x1  | 3   |
| В    | Bolts (M8x16mm) | Double & King x6 Super King x12 | 3   | D Large leg cushion washers | x4  | 3   |

### **Bed Assembly**

Stage **1** 

Page 3 of 5

Page 4 of 5