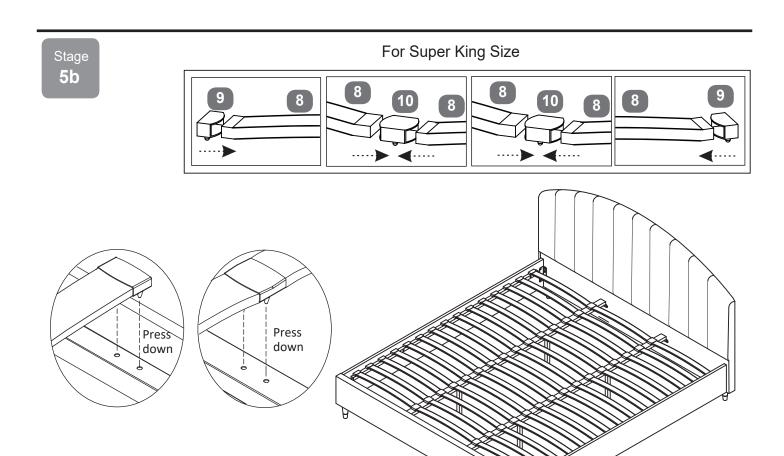

Bolts (M8x25mm) | Double & King x12               | 3   | C Allen Key (for M8 bolt)   | x1  | 3   |
| В    | Bolts (M8x16mm) | Double & King x6 Super King x12 | 3   | D Large leg cushion washers | x4  | 3   |

### Additional Tools Required

No Additional Tools Required

#### Care & Maintenance

In the unlikely event of missing or damaged parts, please contact your retailer. Please have this guide at hand quoting the part code reference numbers shown when requesting spare or replacement parts.

# General Hints & Tips



Please retain your assembly instruction and tools provided for future use.

Periodically check that all bolts are still tight.

Assembly requires two persons.





Approximate time to assemble this product

### **Bed Assembly**

Stage **1** 





Page 3 of 5



Page 4 of 5



#### Overall Dimensions (LWH cm)

 Double:
 204.5 x 149 x 120

 King:
 214.5 x 164 x 120

 Super King:
 214.5 x 194.5 x 120



Page 5 of 5