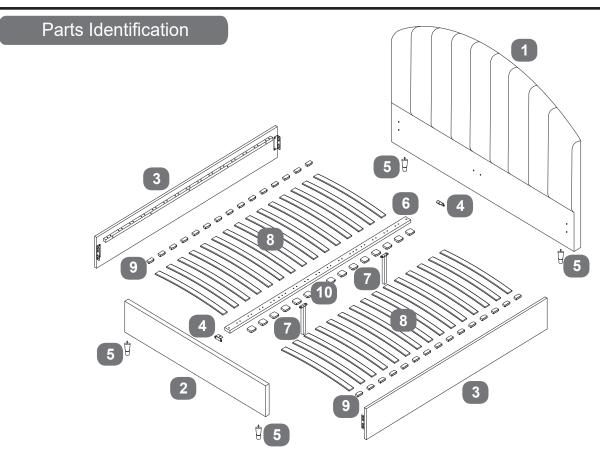

#### Parts Checklist

| Ref. Description |                                        | Qty      | Вох | Ref | Description             |                        | Qty      | Box |
|------------------|----------------------------------------|----------|-----|-----|-------------------------|------------------------|----------|-----|
| 1                | Headboard                              | 1        | 1   | 6   | Centre support Bar      | Double&King/Super King | 1/2      | 1   |
| 2                | Footboard                              | 1        | 2   | 7   | Centre support bar legs | Double&King/Super King | 2/4      | 2   |
| 3                | Side rails                             | 2        | 3   | 8   | Wooden slats            | Double/King/Super King | 28/30/45 | 3   |
| 4                | Metal 'L' brackets Double&King/Super H | King 2/4 | 3   | 9   | Single plastic caps     | Double/King&Super King | 28/30    | 3   |
| 5                | Wooden legs                            | 4        | 3   | 10  | Double plastic caps     | Double/King/Super King | 14/15/30 | 3   |