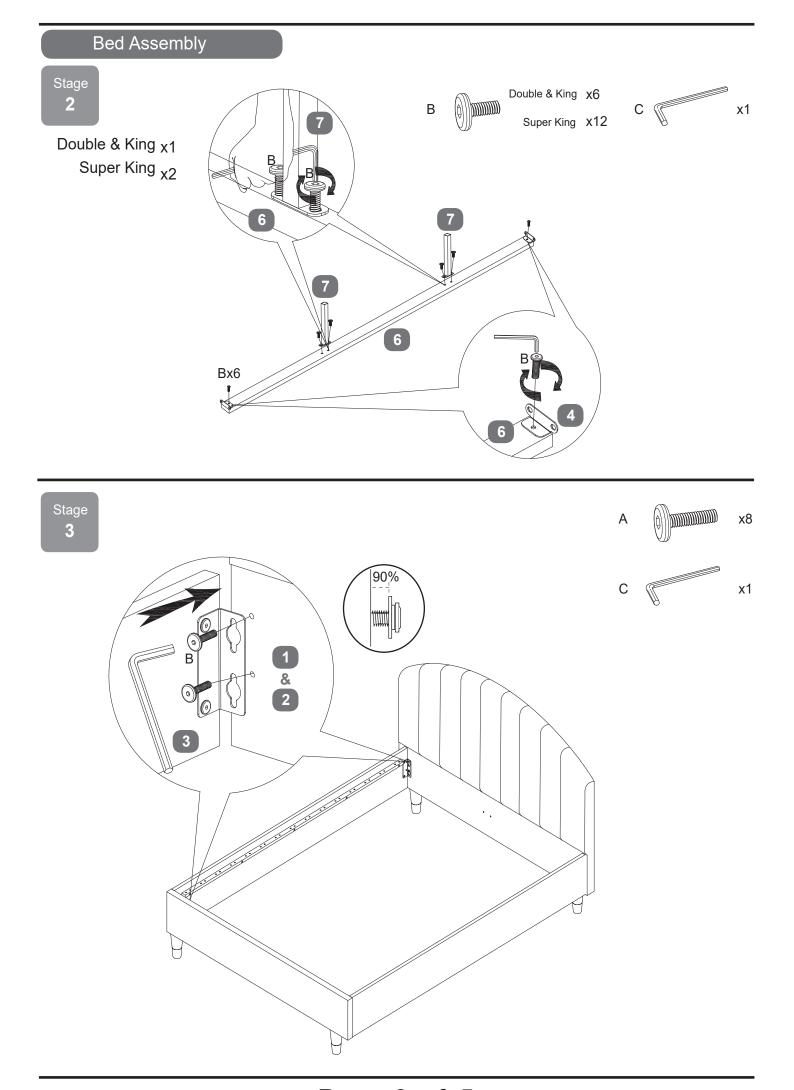

#### HARDWARE NEEDED FOR BED ASSEMBLY

| Code | Description     | Qty                             | Box | Code Description            | Qty | Box |
|------|-----------------|---------------------------------|-----|-----------------------------|-----|-----|
| Α    | Bolts (M8x25mm) | Double & King x12               | 3   | C Allen Key (for M8 bolt)   | x1  | 3   |
| В    | Bolts (M8x16mm) | Double & King x6 Super King x12 | 3   | D Large leg cushion washers | x4  | 3   |

### **Bed Assembly**

Stage **1** 

Page 3 of 5

Page 4 of 5