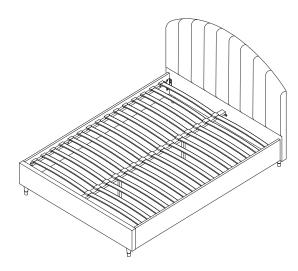

# CARA BEDSTEAD Double, King & Super King Size

PLEASE READ this sheet prior to assembly to familiarise yourself with the various stages of construction. Carefully open the pack supplied and check the contents against the parts and fittings check list.

#### Overall Dimensions (LWH cm)

 Double:
 204.5 x 149 x 120

 King:
 214.5 x 164 x 120

 Super King:
 214.5 x 194.5 x 120

Page 5 of 5